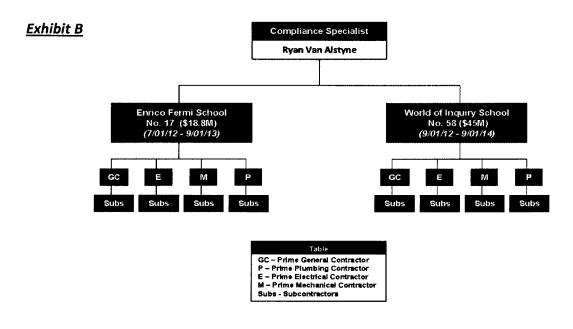

#### **Compliance Specialist**

Mr. Ryan Van Alstyne, will be responsible for coordinating, monitoring, and ensuring the workforce and business participation is adhered to on all assigned Rochester Schools Modernization Program (RSMP) prime contracts and subcontracts. Ryan will be responsible for attending weekly project meetings and conducting on-site visits to confirm compliance with RSMP's Diversity Plan goals. Ryan will monitor monthly RSMP DDP forms and compile monthly M/W/D/SBE and EEO progress reports for submittal to RSMP management. Mr. Van Alstyne will be assigned to oversee prime contractors and subcontractors on the following Rochester Schools Modernization Program phase 1A construction projects (See Exhibit B below):