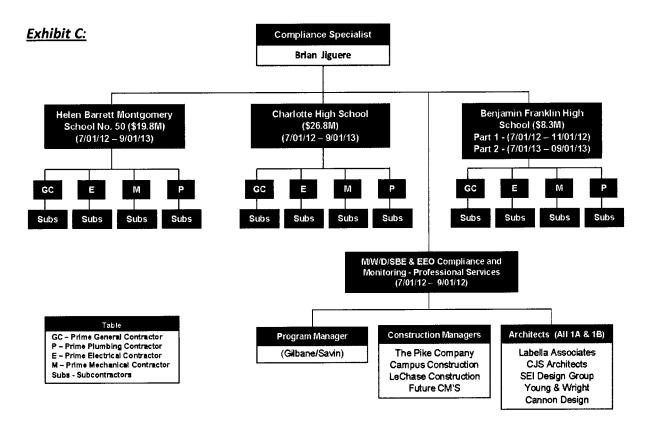

#### **Compliance Specialist**

Mr. Brian Jiguere, will be responsible for coordinating, monitoring, and ensuring the workforce and business participation is adhered to on all assigned Rochester Schools Modernization Program (RSMP) prime contracts and subcontracts. Brian will be responsible for attending weekly project meetings and conducting on-site visits to confirm compliance with RSMP's Diversity Plan goals. Brian will monitor monthly RSMP DDP forms and compile monthly M/W/D/SBE and EEO progress reports for submittal to RSMP management. Mr. Brian Jiguere will be assigned to oversee prime contractors, subcontractors and M/W/D/SBE & EEO Compliance and Monitoring - Professional Services on the following Rochester Schools Modernization Program phase 1A construction projects. (See Exhibit C below):