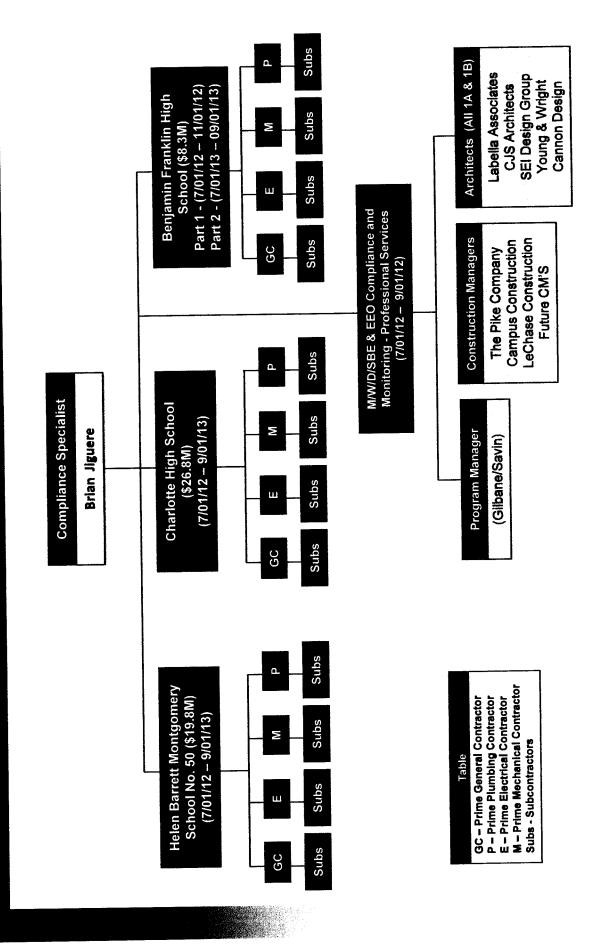

#### **Compliance Specialist**

Mr. Brian Jiguere, will be responsible for coordinating, monitoring, and ensuring the workforce and business participation is adhered to on all assigned Rochester Schools Modernization Program (RSMP) prime contracts and subcontracts. Brian will be responsible for attending weekly project meetings and conducting on-site visits to confirm compliance with RSMP's Diversity Plan goals. Brian will monitor monthly RSMP DDP forms and compile monthly M/W/D/SBE and EEO progress reports for submittal to RSMP management. Mr. Brian Jiguere will be assigned to oversee prime contractors, subcontractors and M/W/D/SBE & EEO Compliance and Monitoring - Professional Services on the following Rochester Schools Modernization Program phase 1A construction projects. (See Exhibit C below):

#### **Monitoring/Tracking & Reporting**

Throughout the design (1A & 1B phases) and the construction (1A phase) of the Rochester Schools Modernization Program (RSMP), Landon and Rian Enterprises, Inc. will be responsible for monitoring, tracking and reporting of the workforce and business participation for RSMP's M/W/D/SBE Diversity Plan goals. The implementation and coordination of the Diversity Plan's activities will be conducted by L &R's Compliance Specialist, Mr. Ryan Van Alstyne and Compliance Specialist Mr. Brian Jiguere and will encompass professional service contracts, prime contracts and subcontracts.