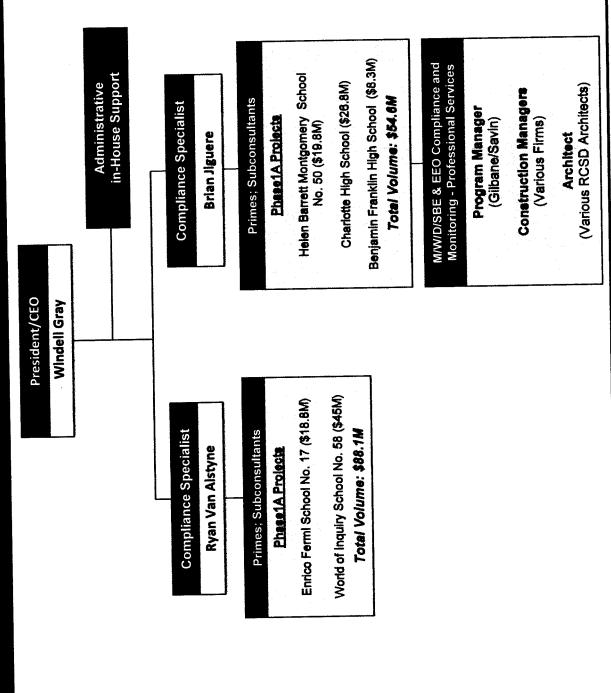

#### **TEAM ORGANIZATION**

Under the direction of President/CEO, Windell Gray, the L & R project team will be responsible for the effective and successful delivery of the established Diversity Plan for Phase 1A. Mr. Gray will lead the project team and focus on the development of outreach, procedures, systems and work processes to ensure the effective delivery of the Diversity plan. Windell will be supported by Compliance Specialist, Ryan Van Alstyne and Compliance Specialist, Brian Jiguere. Mr. Gray will be the primary point of contact and will be responsible for the overall quality and delivery of services to RSMP. (See Exhibit A below).

Mr. Gray will maintain a balanced workload among the team and assign an individual Compliance Specialist to each of the phase 1A construction projects to administer and coordinate the monitoring and tracking/reporting of the workforce and business participation.

#### **PROJECT TEAM**

As mentioned, the project team during the phase 1A construction projects will be made up of President/CEO, Windell Gray and Compliance Specialist, Ryan Van Alstyne and Compliance Specialist, Brian Jiguere. Please refer to Section 5 - Organizational Chart/Resumes for more detailed information.

#### President/CEO

Mr. Windell Gray will be responsible for coordinating, planning and organizing the team effort to implement the Diversity Plan for the workforce and business participation. In addition to managing the project team, Mr. Gray will manage and coordinate the M/W/D/SBE the outreach and public relations opportunities with contract associations, community groups, trade associations, and unions. Windell will provide guidance and oversight to all construction project teams related to any M/W/D/SBE and EEO questions or issues that arise. Mr. Gray will represent L & R at the M/W/D/SBE and Services Procurement Committee meetings and the RJSCB meetings.

#### **Compliance Specialist**

Mr. Ryan Van Alstyne, will be responsible for coordinating, monitoring, and ensuring the workforce and business participation is adhered to on all assigned Rochester Schools Modernization Program (RSMP) prime contracts and subcontracts. Ryan will be responsible for attending weekly project meetings and conducting on-site visits to confirm compliance with RSMP's Diversity Plan goals. Ryan will monitor monthly RSMP DDP forms and compile monthly M/W/D/SBE and EEO progress reports for submittal to RSMP management. Mr. Van Alstyne will be assigned to oversee prime contractors and subcontractors on the following Rochester Schools Modernization Program phase 1A construction projects (See Exhibit B below):

#### **Compliance Specialist**

Mr. Brian Jiguere, will be responsible for coordinating, monitoring, and ensuring the workforce and business participation is adhered to on all assigned Rochester Schools Modernization Program (RSMP) prime contracts and subcontracts. Brian will be responsible for attending weekly project meetings and conducting on-site visits to confirm compliance with RSMP's Diversity Plan goals. Brian will monitor monthly RSMP DDP forms and compile monthly M/W/D/SBE and EEO progress reports for submittal to RSMP management. Mr. Brian Jiguere will be assigned to oversee prime contractors, subcontractors and M/W/D/SBE & EEO Compliance and Monitoring - Professional Services on the following Rochester Schools Modernization Program phase 1A construction projects. (See Exhibit C below):