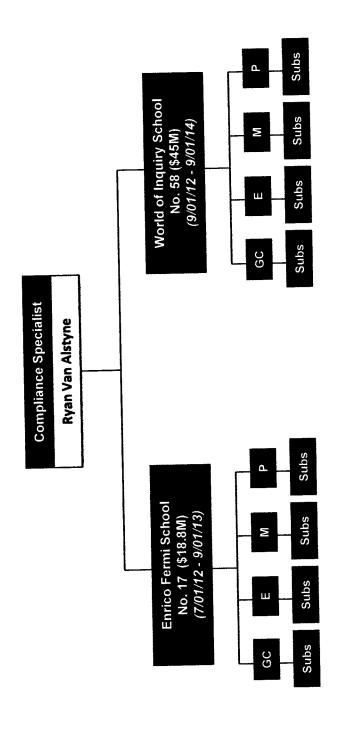

#### **Compliance Specialist**

Mr. Ryan Van Alstyne, will be responsible for coordinating, monitoring, and ensuring the workforce and business participation is adhered to on all assigned Rochester Schools Modernization Program (RSMP) prime contracts and subcontracts. Ryan will be responsible for attending weekly project meetings and conducting on-site visits to confirm compliance with RSMP's Diversity Plan goals. Ryan will monitor monthly RSMP DDP forms and compile monthly M/W/D/SBE and EEO progress reports for submittal to RSMP management. Mr. Van Alstyne will be assigned to oversee prime contractors and subcontractors on the following Rochester Schools Modernization Program phase 1A construction projects (See Exhibit B below):

#### **Monitoring/Tracking & Reporting**

Throughout the design (1A & 1B phases) and the construction (1A phase) of the Rochester Schools Modernization Program (RSMP), Landon and Rian Enterprises, Inc. will be responsible for monitoring, tracking and reporting of the workforce and business participation for RSMP's M/W/D/SBE Diversity Plan goals. The implementation and coordination of the Diversity Plan's activities will be conducted by L &R's Compliance Specialist, Mr. Ryan Van Alstyne and Compliance Specialist Mr. Brian Jiguere and will encompass professional service contracts, prime contracts and subcontracts.