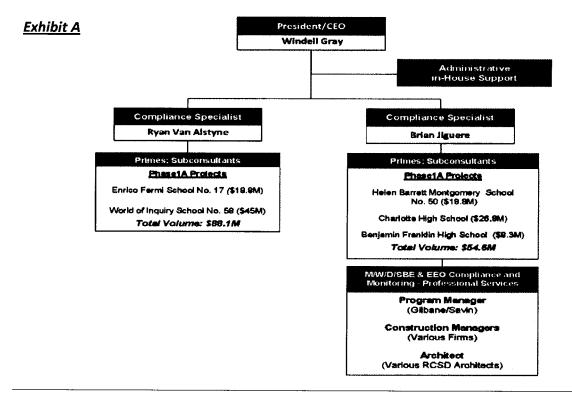

#### **TEAM ORGANIZATION**

Under the direction of President/CEO, Windell Gray, the L & R project team will be responsible for the effective and successful delivery of the established Diversity Plan for Phase 1A. Mr. Gray will lead the project team and focus on the development of outreach, procedures, systems and work processes to ensure the effective delivery of the Diversity plan. Windell will be supported by Compliance Specialist, Ryan Van Alstyne and Compliance Specialist, Brian Jiguere. Mr. Gray will be the primary point of contact and will be responsible for the overall quality and delivery of services to RSMP. (See Exhibit A below).

Mr. Gray will maintain a balanced workload among the team and assign an individual Compliance Specialist to each of the phase 1A construction projects to administer and coordinate the monitoring and tracking/reporting of the workforce and business participation.

#### **PROJECT TEAM**

As mentioned, the project team during the phase 1A construction projects will be made up of President/CEO, Windell Gray and Compliance Specialist, Ryan Van Alstyne and Compliance Specialist, Brian Jiguere. Please refer to Section 5 - Organizational Chart/Resumes for more detailed information.

#### President/CEO

Mr. Windell Gray will be responsible for coordinating, planning and organizing the team effort to implement the Diversity Plan for the workforce and business participation. In addition to managing the project team, Mr. Gray will manage and coordinate the M/W/D/SBE the outreach and public relations opportunities with contract associations, community groups, trade associations, and unions. Windell will provide guidance and oversight to all construction project teams related to any M/W/D/SBE and EEO questions or issues that arise. Mr. Gray will represent L & R at the M/W/D/SBE and Services Procurement Committee meetings and the RJSCB meetings.

#### **Compliance Specialist**

Mr. Ryan Van Alstyne, will be responsible for coordinating, monitoring, and ensuring the workforce and business participation is adhered to on all assigned Rochester Schools Modernization Program (RSMP) prime contracts and subcontracts. Ryan will be responsible for attending weekly project meetings and conducting on-site visits to confirm compliance with RSMP's Diversity Plan goals. Ryan will monitor monthly RSMP DDP forms and compile monthly M/W/D/SBE and EEO progress reports for submittal to RSMP management. Mr. Van Alstyne will be assigned to oversee prime contractors and subcontractors on the following Rochester Schools Modernization Program phase 1A construction projects (See Exhibit B below):

#### **Compliance Specialist**

Mr. Brian Jiguere, will be responsible for coordinating, monitoring, and ensuring the workforce and business participation is adhered to on all assigned Rochester Schools Modernization Program (RSMP) prime contracts and subcontracts. Brian will be responsible for attending weekly project meetings and conducting on-site visits to confirm compliance with RSMP's Diversity Plan goals. Brian will monitor monthly RSMP DDP forms and compile monthly M/W/D/SBE and EEO progress reports for submittal to RSMP management. Mr. Brian Jiguere will be assigned to oversee prime contractors, subcontractors and M/W/D/SBE & EEO Compliance and Monitoring - Professional Services on the following Rochester Schools Modernization Program phase 1A construction projects. (See Exhibit C below):